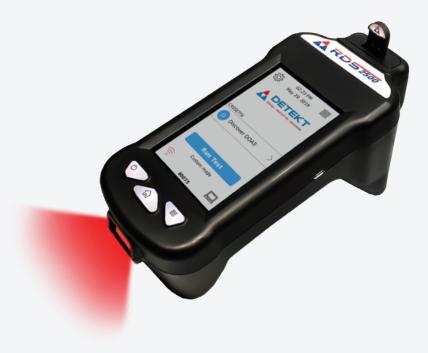

# LATERAL FLOW READER

The RDS-2500 reader is a handheld, portable instrument for rapid laboratory diagnosites and field-based testing of lateral flow ammunoassay tests. This fully quantitative reader features a highly customizable cartridge port and detection algorithms to accommodate a wide variety of industry standard test strips and assay configurations.

## START GETTING FAST, ACCURATE RESULTS TODAY!

Rapid diagnostics system capable of high-precision strip detection.

Store over 2,000 results on the reader.

Custom software branding and distributor options.

Securely transfer results to the cloud data manager instantly.

Customizable cassette inserts.

Modern, simplistic UI.

Results in 5 seconds.

**INQUIRE ONLINE:** idetekt.com/products

**OPTICS** Colorimetric Detection Internal Calibration with Standards Multi-spectral CMOS