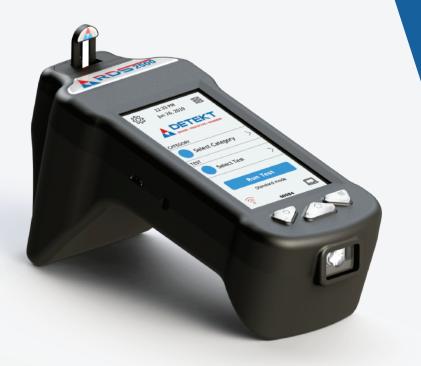

# LATERAL FLOW READER

The RDS-2500 reader is a handheld, portable instrument for rapid laboratory diagnosites and field-based testing of lateral flow ammunoassay tests. This fully quantitative reader features a highly customizable cartridge port and detection algorithms to accommodate a wide variety of industry standard test strips and assay configurations.

## START GETTING FAST, ACCURATE RESULTS TODAY!

Rapid diagnostics system capable of high-precision strip detection.

Store over 2,000 results on the reader.

Custom software branding and distributor options.

Securely transfer results to the cloud data manager instantly.

Customizable cassette inserts.

Modern, simplistic UI.

Results in 5 seconds.

**INQUIRE ONLINE:** idetekt.com/products

**OPTICS** Colorimetric Detection Internal Calibration with Standards Multi-spectral CMOS